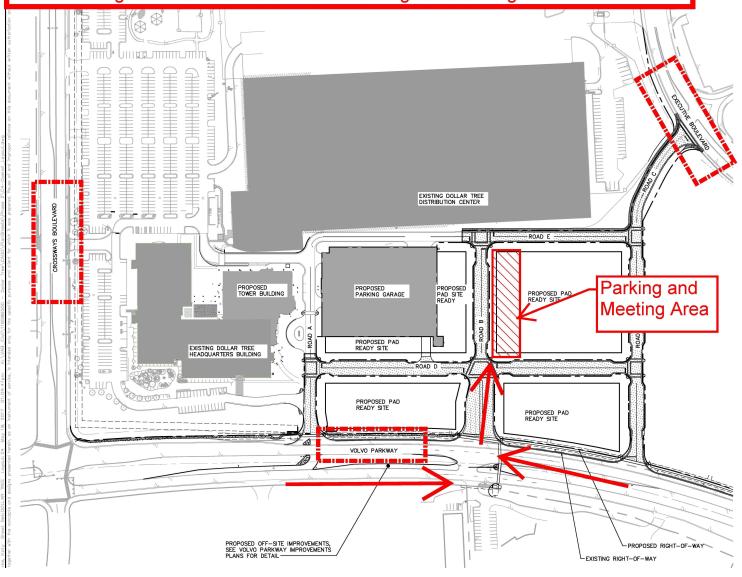

### **PROJECT STATISTICS**

320,000 SF, 12 Story Office Tower 540,000 SF, 7 Story Parking Garage \$85 million Tower - 65% \$22 million Garage - 80%

**LOCATION** 

500 Volvo Parkway Chesapeake, VA

Parking: See attached.
Meet: See attached.

## **Direction to Project Site for AIA Hardhat Tour**

## From Executive Blvd:

Turn Right heading West and enter the Project Site at the 2nd Entrance (location of the Traffic Signal). Proceed to the Gravel Parking Lot to the right.

# From Crossways Blvd:

Turn Left heading East and enter the Project Site at the 2nd Entrance (location of the Traffic Signal. Proceed to the Gravel Parking Lot to the right.