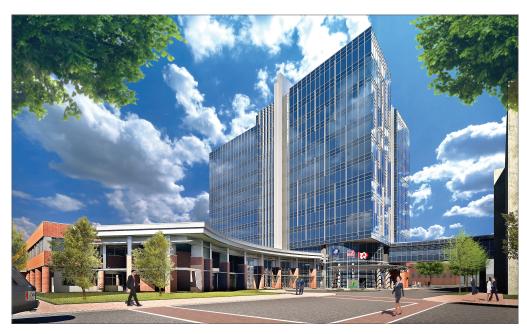

### **PROJECT STATISTICS**

320,000 SF, 12 Story Office Tower 540,000 SF, 7 Story Parking Garage \$85 million Tower - 65% \$22 million Garage - 80%

**LOCATION** 

500 Volvo Parkway Chesapeake, VA

Parking: See attached.
Meet: See attached.

#### **PROJECT DESCRIPTION**

This project is the creation of a campus for the Dollar Tree corporate headquarters, expanding on the 180,000sf existing facility and more than doubling it, with a total of 500,000 sf of office space upon its completion. The superstructure of the tower is comprised of cast-in-place concrete with post-tensioned slabs. Along with the office tower a 1500-car parking garage is under construction simultaneously. The 7-level parking garage will be directly connected to the office tower through a sky bridge over the roadway serving both buildings and the garage will feature both public and private parking.